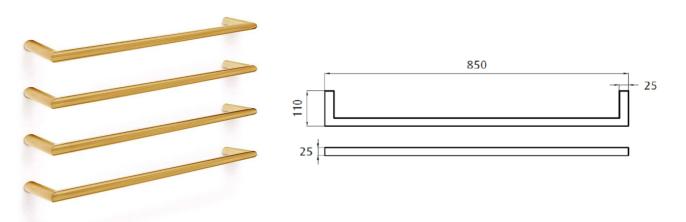

## Heated Single Towel Rail 850mm ROUND Brushed Gold PVD

Product Code: HLF8511RBG Dimensions: 850(w) x 25(h) x 110(d) mm

## Additional Information:

- 12 Volt Electricity, 50Hz, 14 Watts
  - Available in 600mm wide
  - Right Hand Hard Wire Only
- Heated Single Rails Sold Individually
- Spacing Between Rails are 75mm or 150mm
- Minimum 2 Maximum 4 Rails Per In Wall Fixing Kit.
- In Wall Fixing Kit MUST Be Purchased Separately (Code: H-FB)
- This rail should be installed in a landscape direction one on top of the other